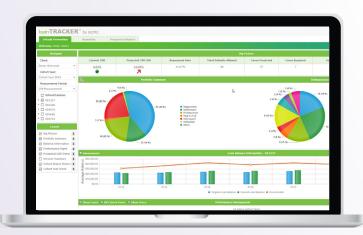

## **Elements**

Secure, web-based platform for in-house or outsourced default prevention

- Organizes student loan and borrower data from all sources into a single record
- · Informative dashboard with click and view functionality
- Real time updates of borrower information, loan status and default prevention activities
- 99% accuracy of cohort default rate (CDR) projections
- · Set and track cohort goals by year and campus
- · Analysis of repayment rates and forbearance usage
- · Automated Incorrect Data Challenge (IDC) macro
- Mail-merge functionality to support mass letter and email campaigns
- Flexible outreach options: manually, through assigned workgroups or by using the dialer system integration
- In-depth reports in real-time, on-demand and in multiple formats (PDF, Excel or CSV)

## **Benefits**

- · Time and resource savings
- · Increase productivity and results
- Sophisticated data in a simplified format
- Flexibility for a more proactive approach import 3 or 5 cohort years
- Advanced analytics and institutional trends help focus borrower support and strategic planning.