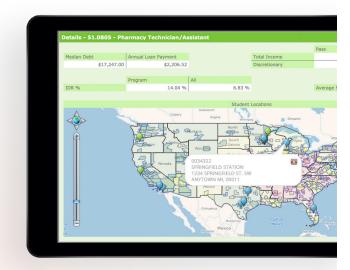

The data you need for your student success goals.

## **Elements**

- Sophisticated analytics evaluate the health of your population by program, including completion rates and student loan repayment success
- Interactive HeatMap to forecast average starting wages by program of study and student location
- Reasonable debt levels determined and displayed based on future income potential
- Powerful data forecasts the average starting wage by program of study and location
- Student-level data for each loan repayment status and program of study
- Real-time job search tailored to each student and program of study
- Visual planning tool facilitates incoming student program selection